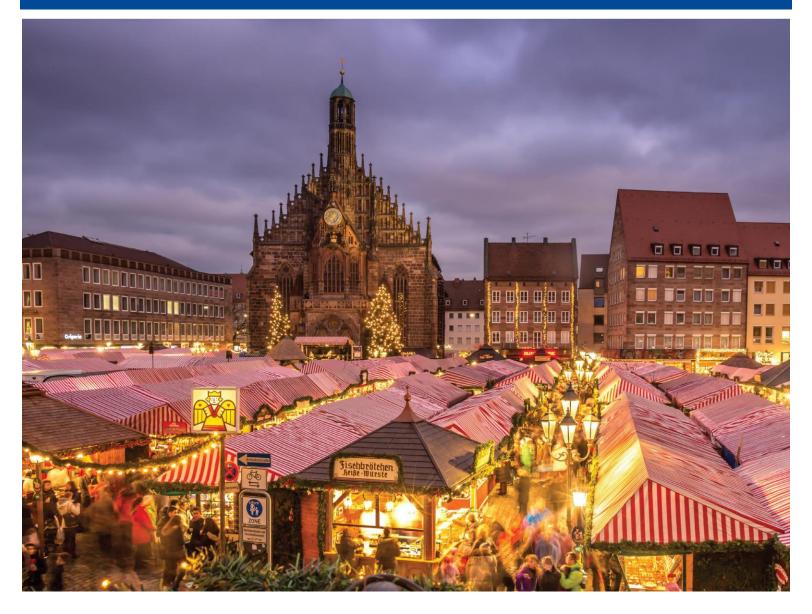

**Day 7: Friday, December 12, 2025 Nuremberg** Cruise across the continental divide to Roth and make your way to Nuremberg. After walking along the pier to reach coach, join your local expert on a bus tour that will give you the first taste of the city. Continue with a walking tour of Nuremberg that will take you on a stroll through the

historic city for more than an hour. See Old Town, the 900-year-old ramparts, and the Imperial Castle. Your city tour concludes at Nuremberg's 17th-century Christmas market, which is Germany's oldest. Wander along the local goods and perhaps you'll shop for handcrafted nutcrackers or treat your taste buds to Nuremburg's famous *Lebkuchen* (gingerbread). *(B, L, D)* 

#### Experience It! Nuremberg Christmas Market

A Christmas market, also known as *Christkindlesmarkt*, is a street market associated with the celebration of Christmas during the four weeks of Advent. These markets originated in Germany, Austria and Alsace. The history of Christmas markets goes back to the Middle Ages in the German-speaking part of Europe. The Nuremberg Christmas market, first held in 1628, is one of the oldest Christmas markets in the world. It attracts 2 million visitors annually and has over 250 wooden stalls offering traditional ornaments, gifts, handicrafts and fresh food. Generally held in the town square and adjacent pedestrian zones, accompanied by traditional singing and dancing, the market sells local food, drink and seasonal items from open-air stalls.