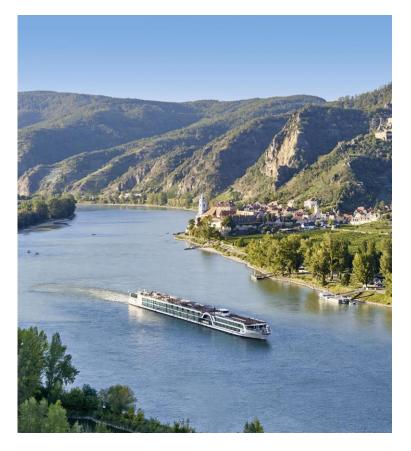

**Day 4: Tuesday, December 9, 2025 Vienna - Emmersdorf -Dürnstein - Wachau Valley** Journey through the Wachau Valley, dotted with castles and hillside houses, as you cruise to the quaint town of Emmersdorf. Relax and take in the scenery before visiting the cobblestone streets of Dürnstein and the 900-year-old Benedictine Melk Abbey. Enjoy some time dedicated to exploring this ancient town. Later, get a taste of local tradition at a Glühwein party before returning to the ship. (*B, L, D*)