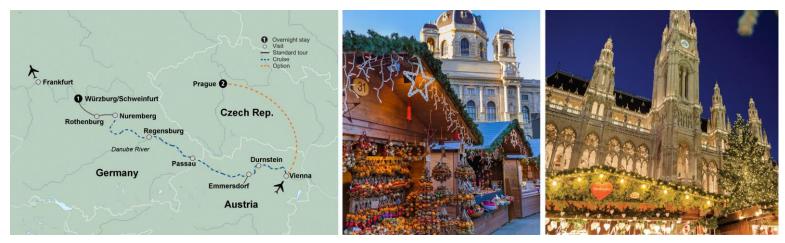

**Day 2: Sunday, December 7, 2025 Vienna, Austria - Tour Begins -Board Cruise Ship** Your tour opens in Vienna, Austria's capital city. Board your ship and unpack once for a relaxing cruise along the Danube. Your home for the next 6 nights, this beautifully appointed vessel has all the modern amenities you could need, such as the newest technology, panoramic deck café, panorama salon and bar, exceptional service, and delicious cuisine and wine with every dinner. Celebrate with a welcome dinner on board, followed by a Christmas concert performed by the ship's orchestra. *(D)* 

**Day 3: Monday, December 8, 2025 Vienna** It is time to step off the ship and explore. After walking along the pier to reach your coach, join a local expert and see Vienna's architecture, including Hofburg Palace, the Vienna Opera House, the Ringstrasse, and the awe-inspiring St. Stephen's Cathedral on a panoramic city tour. Then, discover Vienna on foot while walking through the city's charming cobblestone streets. (Use caution, as these cobblestones may become slick with frost.) The afternoon is yours. Perhaps you'll join an optional excursion to Schönbrunn Palace, the Habsburgs' summer retreat, that shines a little differently in the magical winter months and visit Vienna's most famous Christmas market. (*B, L, D*)

#### The Schonbrunn Palace and the Christmas Markets

Travel from the port to one of Vienna's most beautiful buildings, the Schönbrunn Palace, which was modeled after the palace of Versailles, the residence of Louis XIV (Le Roi Soleil). Here you can view the state apartments of the Habsburgs' summer residence for many years. The Schönbrunn Palace is one of Austria's treasures and a sight to be seen! Later enjoy a delightful visit to the amazing Christmas market. The above option is only available until 15 days prior to departure. After this time, the option may be purchased once you are on the tour from your Tour Manager. Due to the nature of this option once purchased it will be nonrefundable. *Duration: Approximately 4 hours*. Please note a minimum of 20 passengers is required. Transportation is included.