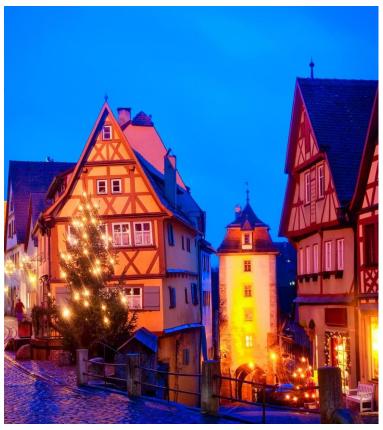

Day 8: Saturday, December 13, 2025 Nuremberg - Disembark Ship - Rothenburg - Würzburg Disembark your ship in Nuremberg and continue on to Rothenburg, a town of medieval walls, fairy-tale houses, and Christmas markets. Join a local guide in nearby Würzburg, an ancient wine town. Embark on a leisurely paced walking tour of the city and surrounding sights. This evening, join your fellow passengers for a farewell dinner and toast to the end of your journey along the Danube. (B, D)