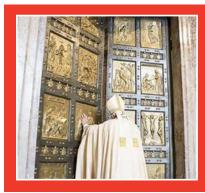

## **DAY BY DAY ITINERARY**

Pope Francis has declared 2025 as a Jubilee year with the motto "Pilgrims of Hope". It begins in December 2024 with the opening of the Holy Door, of St. Peter's Basilica, inviting believers to pass throughout the entire year and experience the fullness of God's Grace. Masses will be held at various sites throughout Vatican City and Rome. This Pilgrimage also includes visits to sites in Rome, Florence, Milan, Assisi, Turin, and Siena. Do not miss it! Join Father Adam Urbaniak and The Gulf Pine Catholic on this REGINA TOURS Pilgrimage.